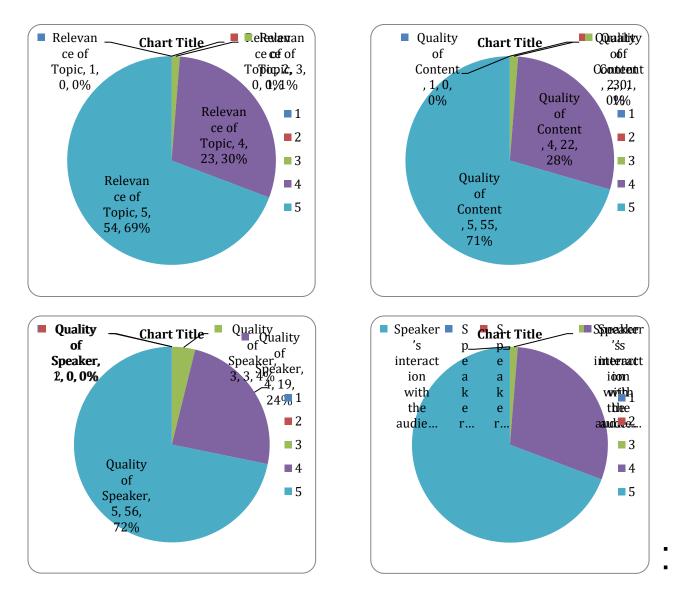

t Audience: Interns                                              |                                            |

- **Goal:** To provide a comprehensive protocol towards the diagnosis and management of oral mucosal lesions.
- Implementation: The following objectives were achieved-
- > Introduction to Oral Mucosal Lesions and their impact on general life and functions
- Clinical presentation of Oral Mucosal Lesions (through patient images)
- Overview of Pertinent History to be obtained, Clinical assessment, Diagnostic tests to be advised with their methodology and interpretation of the results obtained
- > Management and Appropriate Referrals.
- Approach towards tobacco cessation and induction of Behaviour change in patients with tobacco use related lesions

## **Overall Feedback Report:**





## Speaker Certificate Template:



**Attendance Certificate Template:** 



## Geotagged Photos:





MAHATMA GANDHI MISSION'S DENTAL COLLEGE & HOSPITAL