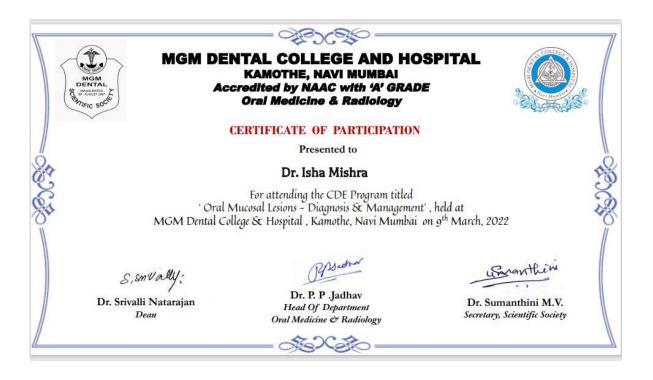

|

- **Goal:** To provide a comprehensive protocol towards the diagnosis and management of oral mucosal lesions.
- Implementation: The following objectives were achieved-
- > Introduction to Oral Mucosal Lesions and their impact on general life and functions
- Clinical presentation of Oral Mucosal Lesions (through patient images)
- Overview of Pertinent History to be obtained, Clinical assessment, Diagnostic tests to be advised with their methodology and interpretation of the results obtained
- > Management and Appropriate Referrals.
- Approach towards tobacco cessation and induction of Behaviour change in patients with tobacco use related lesions

## **Overall Feedback Report:**





## Speaker Certificate Template:



**Attendance Certificate Template:** 



## Geotagged Photos:





MAHATMA GANDHI MISSION'S DENTAL COLLEGE & HOSPITAL